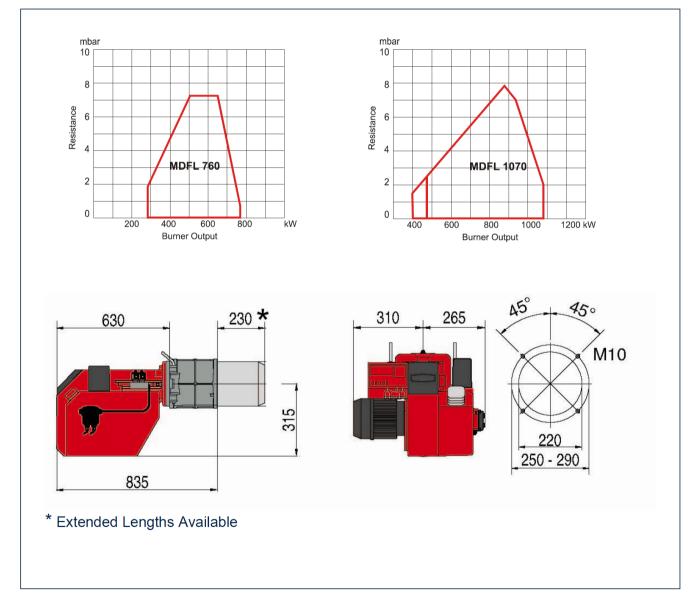

For more information on all Nu-way products please visit **www.nu-way.co.uk** 

| Туре                           |                | <b>MDFL 760</b>       | MDFL 1070             |
|--------------------------------|----------------|-----------------------|-----------------------|
| Capacity                       | kW             | 280-760               | 414-1070              |
| Motor                          | V/Hz           | 400 / 50              | 400 / 50              |
| kW/A (Fuse) + Control fuse     |                | 1.1 / 3 x 16 + 1 x 10 | 2.2 / 3 x 16 + 1 x 10 |
| Start/Run Current              | Amps           | 6.5 / 3.6             | 8.0 / 4.6             |
| Control unit                   |                | MPA 22                | MPA 22                |
| Flame monitoring               |                | UV                    | UV                    |
| Air damper motor               |                | •                     | •                     |
| Gross weight - burner          | kg             | 125                   | 133                   |
| Gross weightstandard gas train | kg             | 12                    | 12                    |
| Volume                         | m <sup>3</sup> | 0.46                  | 0.46                  |