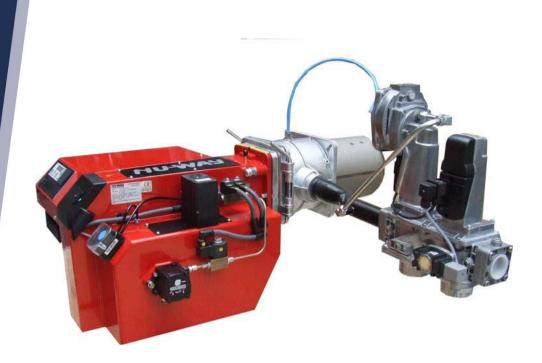

## MDFL 760 / 1070 Dual Fuel Burner

## MDFL 760/1070 Dual Fuel Burner features:

- Designed and approved in accordance with the European Standard EN 267 and EN 676
- Two stage or modulating (Gas modulating / Oil two stage) operation (modulation controller, sensor and pocket optional extra)
- Plug-in contact facilitates the installation
- Available for natural gas or LPG or town gas or biogas and light oil
- Hinged flange for ease of servicing
- All kW ratings are in nett CV
- Burner mounted oil pump (separate oil pump unit optional extra)
- Right-hand gas train as standard (left-hand optional extra)
- Range of gas trains to suit gas supply pressure