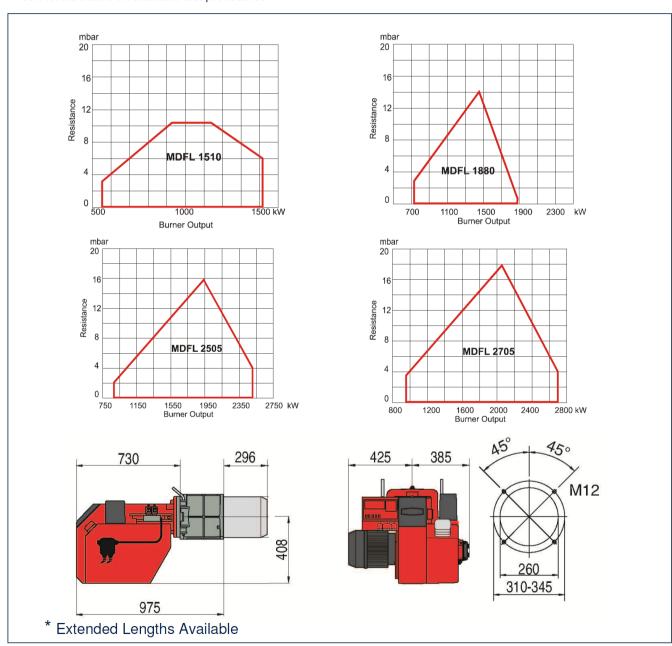

| Туре                            |                                         | MDFL 1510                | MDFL 1880                | MDFL 2505                | MDFL 2705                |
|---------------------------------|-----------------------------------------|--------------------------|--------------------------|--------------------------|--------------------------|
| Capacity                        | kW                                      | 441-1510                 | 738-1880                 | 620-2505                 | 887-2705                 |
| Motor                           | V/Hz<br>kW / A (Fuse) +<br>Control fuse | 400 / 50<br>3.0 / 3 x 20 | 400 / 50<br>4.0 / 3 x 20 | 400 / 50<br>4.4 / 3 x 20 | 400 / 50<br>5.5 / 3 x 20 |
| Start/Run Current               | Amps                                    | + 1 x 10<br>10.5/6.5     | + 1 x 10<br>15.0/9.0     | + 1 x 10<br>15.5/9.3     | + 1 x 10<br>16.3/11.3    |
| Control unit                    |                                         | MPA 22                   | MPA 22                   | MPA 22                   | MPA 22                   |
| Flame monitoring                |                                         | UV                       | UV                       | UV                       | UV                       |
| Fully Closing Air Damper        |                                         | <b>√</b>                 | <b>√</b>                 | <b>√</b>                 | <b>√</b>                 |
| NOx Emissions*                  | mg/kWh                                  | < 170 (gas), < 250 (oil) |                          |                          |                          |
| Gross weight - burner           | kg                                      | 146                      | 150                      | 153                      | 169                      |
| Gross weight - standard gas tra | ain kg                                  | 12                       | 12                       | 21                       | 21                       |