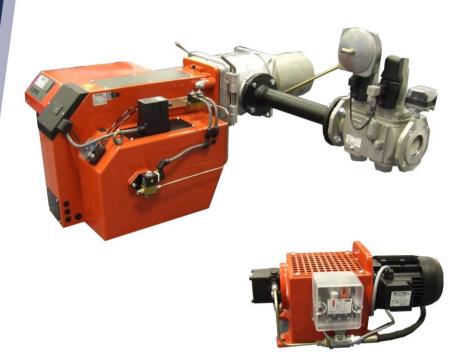

## MDFL 1510/1880/2505/2705 Dual Fuel Burner

## MDFL 1510/1880/2505/2705 Dual Fuel Burner features:

- Designed and approved in accordance with the European Standard EN 267 and EN 676
- Two stage or modulating gas / two stage oil operation (modulation controller, sensor and pocket optional extra)
- Plug-in contact facilitates the installation
- Available for natural gas or LPG or town gas or biogas and light oil
- Hinged flange for ease of servicing
- Burner mounted oil pump (separate oil pump unit optional extra)
- Right-hand gas train as standard (left-hand optional extra)
- · Range of gas trains to suit gas supply pressure
- All kW ratings based on Net Calorific Value (NCV)